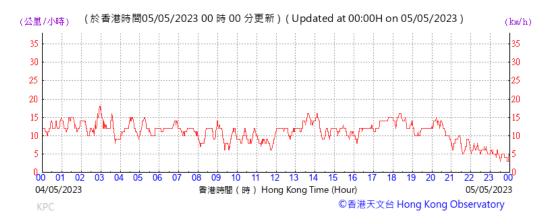

|             |               |                                       |                   |        |             |            |                                  |       |              | Max               | 85      |                 |                      |
|            |             |               |                                       |                   |        |             |            |                                  |       |              |                   |         |                 |                      |

Average

56

Note: Underline: Exceedance of Action Level Underline and Bold: Exceedance of Limit Level



## Wind Speed recorded at King's Park Meteorological Station on 4 May 2023



## Wind Speed recorded at King's Park Meteorological Station on 5 May 2023



#### Wind Speed recorded at King's Park Meteorological Station on 10 May 2023



## Wind Speed recorded at King's Park Meteorological Station on 11 May 2023



## Wind Speed recorded at King's Park Meteorological Station on 16 May 2023



#### Wind Speed recorded at King's Park Meteorological Station on 17 May 2023



## Wind Speed recorded at King's Park Meteorological Station on 22 May 2023



## Wind Speed recorded at King's Park Meteorological Station on 23 May 2023



#### Wind Speed recorded at King's Park Meteorological Station on 25 May 2023



## Wind Speed recorded at King's Park Meteorological Station on 26 May 2023



## Wind Speed recorded at King's Park Meteorological Station on 31 May 2023



#### Wind Speed recorded at King's Park Meteorological Station on 1 June 2023