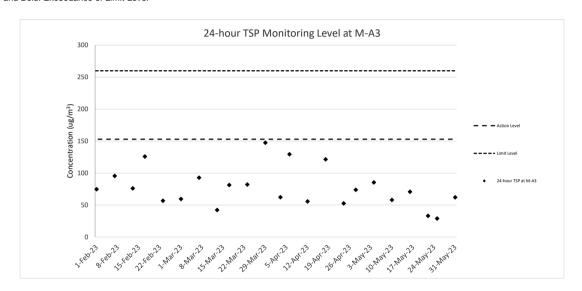

## 24-hour TSP Monitoring Result for Contract No. HY/2018/08 Central Kowloon Route – Central Tunnel

M-A3 - SKH Tsoi Kung Po Secondary School

| W-A3 - 5KH | i isoi kung | j Po Secondar | y School                              |                   |        |             |            |                                  |       |              |                   |         |                 |                      |
|------------|-------------|---------------|---------------------------------------|-------------------|--------|-------------|------------|----------------------------------|-------|--------------|-------------------|---------|-----------------|----------------------|
| Start Date | Weather     | Temperature   | Atmospheric<br>Pressure,<br>Pa (mmHg) | Filter Weight (g) |        | Particulate |            | Flow Rate (m <sup>3</sup> /min.) |       | Average flow | Total<br>volume   | Conc.   | Action<br>Level | Limit Level          |
|            | Condition   |               |                                       | Initial           | Final  | weight (g)  | Time (hrs) | Initial                          | Final | (m³/min)     | (m <sup>3</sup> ) | (ug/m³) | (ug/m³)         | (ug/m <sup>3</sup> ) |
| 4-May-23   | Sunny       | 293.9         | 758.9                                 | 2.7496            | 2.8966 | 0.1470      | 24         | 1.18                             | 1.21  | 1.19         | 1720.8            | 85      |                 |                      |
| 10-May-23  | Cloudy      | 298.4         | 758.3                                 | 2.8143            | 2.9138 | 0.0995      | 24         | 1.17                             | 1.21  | 1.19         | 1715.3            | 58      |                 |                      |
| 16-May-23  | Fine        | 298           | 759.3                                 | 2.7588            | 2.8804 | 0.1216      | 24         | 1.17                             | 1.21  | 1.19         | 1716.2            | 71      | 153             | 260                  |
| 22-May-23  | Fine        | 299.7         | 757.6                                 | 2.7540            | 2.8106 | 0.0566      | 24         | 1.17                             | 1.21  | 1.19         | 1713.5            | 33      | 100             | 200                  |
| 25-May-23  | Sunny       | 296.5         | 760.7                                 | 2.7965            | 2.8463 | 0.0498      | 24         | 1.18                             | 1.21  | 1.19         | 1718.6            | 29      |                 |                      |
| 31-May-23  | Fine        | 297.1         | 760.4                                 | 2.7749            | 2.8817 | 0.1068      | 24         | 1.18                             | 1.21  | 1.19         | 1717.7            | 62      |                 |                      |
|            |             |               |                                       |                   |        |             |            |                                  |       |              | Min               | 29      |                 |                      |
|            |             |               |                                       |                   |        |             |            |                                  |       |              | Max               | 85      |                 |                      |
|            |             |               |                                       |                   |        |             |            |                                  |       |              |                   |         |                 |                      |

Average

56

Note: Underline: Exceedance of Action Level Underline and Bold: Exceedance of Limit Level