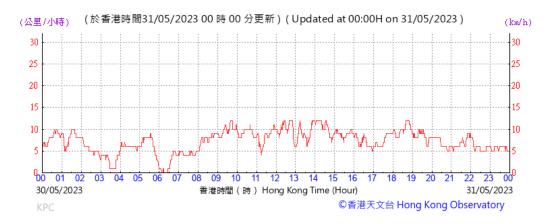

023



## Wind Speed recorded at King's Park Meteorological Station on 5 May 2023



#### Wind Speed recorded at King's Park Meteorological Station on 10 May 2023



## Wind Speed recorded at King's Park Meteorological Station on 11 May 2023



## Wind Speed recorded at King's Park Meteorological Station on 16 May 2023



#### Wind Speed recorded at King's Park Meteorological Station on 17 May 2023



## Wind Speed recorded at King's Park Meteorological Station on 22 May 2023



## Wind Speed recorded at King's Park Meteorological Station on 23 May 2023



#### Wind Speed recorded at King's Park Meteorological Station on 25 May 2023



## Wind Speed recorded at King's Park Meteorological Station on 26 May 2023



## Wind Speed recorded at King's Park Meteorological Station on 31 May 2023



#### Wind Speed recorded at King's Park Meteorological Station on 1 June 2023



## Wind Direction recorded at King's Park Meteorological Station on 4 May 2023



## Wind Direction recorded at King's Park Meteorological Station on 5 May 2023



## Wind Direction recorded at King's Park Meteorological Station on 10 May 2023



## Wind Direction recorded at King's Park Meteorological Station on 11 May 2023



## Wind Direction recorded at King's Park Meteorological Station on 16 May 2023



## Wind Direction recorded at King's Park Meteorological Station on 17 May 2023



## Wind Direction recorded at King's Park Meteorological Station on 22 May 2023



## Wind Direction recorded at King's Park Meteorological Station on 23 May 2023



## Wind Direction recorded at King's Park Meteorologica