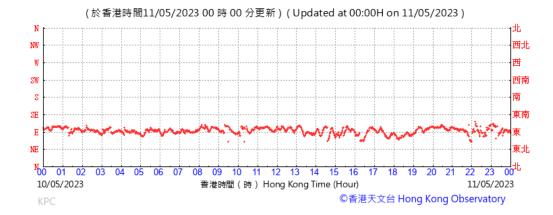

d Speed recorded at King's Park Meteorological Station on 22 May 2023



## Wind Speed recorded at King's Park Meteorological Station on 23 May 2023



#### Wind Speed recorded at King's Park Meteorological Station on 25 May 2023



## Wind Speed recorded at King's Park Meteorological Station on 26 May 2023



## Wind Speed recorded at King's Park Meteorological Station on 31 May 2023



#### Wind Speed recorded at King's Park Meteorological Station on 1 June 2023



## Wind Direction recorded at King's Park Meteorological Station on 4 May 2023



## Wind Direction recorded at King's Park Meteorological Station on 5 May 2023



## Wind Direction recorded at King's Park Meteorological Station on 10 May 2023



## Wind Direction recorded at King's Park Meteorological Station on 11 May 2023



## Wind Direction recorded at King's Park Meteorological Station on 16 May 2023



## Wind Direction recorded at King's Park Meteorological Station on 17 May 2023



## Wind Direction recorded at King's Park Meteorological Station on 22 May 2023



## Wind Direction recorded at King's Park Meteorological Station on 23 May 2023



## Wind Direction recorded at King's Park Meteorological Station on 25 May 2023



## Wind Direction recorded at King's Park Meteorological Station on 26 May 2023



## Wind Direction recorded at King's Park Meteorological Station on 31 May 2023



## Wind Direction recorded at King's Park Meteorological Station on 1 June 2023