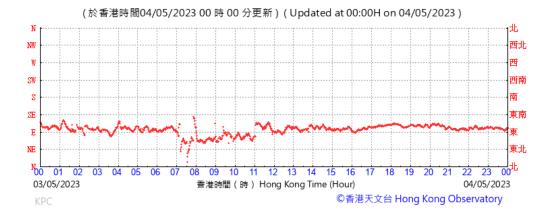

## Wind Speed recorded at King's Park Meteorological Station on 11 May 2023



## Wind Speed recorded at King's Park Meteorological Station on 16 May 2023



#### Wind Speed recorded at King's Park Meteorological Station on 17 May 2023



## Wind Speed recorded at King's Park Meteorological Station on 22 May 2023



## Wind Speed recorded at King's Park Meteorological Station on 23 May 2023



#### Wind Speed recorded at King's Park Meteorological Station on 25 May 2023



## Wind Speed recorded at King's Park Meteorological Station on 26 May 2023



## Wind Speed recorded at King's Park Meteorological Station on 31 May 2023



#### Wind Speed recorded at King's Park Meteorological Station on 1 June 2023



## Wind Direction recorded at King's Park Meteorological Station on 4 May 2023



## Wind Direction recorded at King's Park Meteorological Station on 5 May 2023



## Wind Direction recorded at King's Park Meteorological Station on 10 May 2023



## Wind Direction recorded at King's Park Meteorological Station on 11 May 2023



## Wind Direction recorded at King's Park Meteorological Station on 16 May 2023



## Wind Direction recorded at King's Park Meteorological Station on 17 May 2023



## Wind Direction recorded at King's Park Meteorological Station on 22 May 2023



## Wind Direction recorded at King's Park Meteorological Station on 23 May 2023



## Wind Direction recorded at King's Park Meteorological Station on 25 May 2023



## Wind Direction recorded at King's Park Meteorological Station on 26 May 2023



## Wind Direction recorded at King's Park Meteorolog