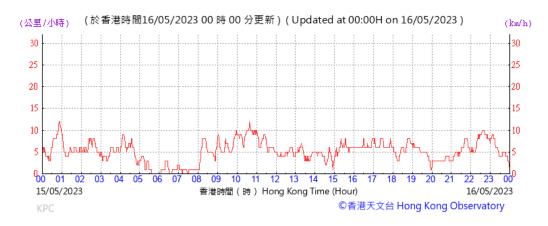

|                      |
|            |             |               |                                       |                   |        |             |            |                                  |       |              |                   |         |                 |                      |

Average

56

Note: Underline: Exceedance of Action Level Underline and Bold: Exceedance of Limit Level



## Wind Speed recorded at King's Park Meteorological Station on 4 May 2023



## Wind Speed recorded at King's Park Meteorological Station on 5 May 2023



#### Wind Speed recorded at King's Park Meteorological Station on 10 May 2023



## Wind Speed recorded at King's Park Meteorological Station on 11 May 2023



## Wind Speed recorded at King's Park Meteorological Station on 16 May 2023



#### Wind Speed recorded at King's Park Meteorological Station on 17 May 2023



## Wind Speed recorded at King's Park Meteorological Station on 22 May 2023



## Wind Speed recorded at King's Park Meteorological Station on 23 May 2023



#### Wind Speed recorded at King's Park Meteorological Station on 25 May 2023



## Wind Speed recorded at King's Park Meteorological Station on 26 May 2023



## Wind Speed recorded at King's Park Meteorological Station on 31 May 2023



#### Wind Speed recorded at King's Park Meteorological Station on 1 June 2023



## Wind Direction recorded at King's Park Meteorological Station on 4 May 2023



## Wind Direction recorded at King's Park Meteorological Station on 5 May 2023



## Wind Direction recorded at King's Park Meteorological Station on 10 May