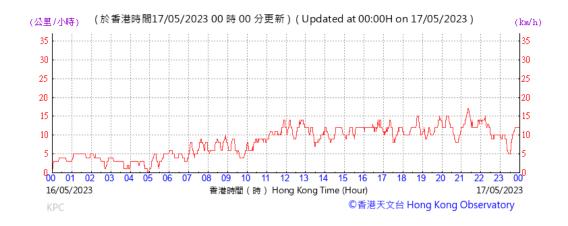

|                   |        |             |            |                                  |       |              |                   |         |                 |                      |

Average

56

Note: Underline: Exceedance of Action Level Underline and Bold: Exceedance of Limit Level



## Wind Speed recorded at King's Park Meteorological Station on 4 May 2023



## Wind Speed recorded at King's Park Meteorological Station on 5 May 2023



#### Wind Speed recorded at King's Park Meteorological Station on 10 May 2023



## Wind Speed recorded at King's Park Meteorological Station on 11 May 2023



## Wind Speed recorded at King's Park Meteorological Station on 16 May 2023



#### Wind Speed recorded at King's Park Meteorological Station on 17 May 2023



## Wind Speed recorded at King's Park Meteorological Station on 22 May 2023



## Wind Speed recorded at King's Park Meteorological Station on 23 May 2023



#### Wind Speed recorded at King's Park Meteorological Station on 25 May 2023



## Wind Speed recorded at King's Park Meteorological Station on 26 May 2023



## Wind Speed recorded at King's Park Meteorological Station on 31 May 2023



#### Wind Speed recorded at King's Park Meteorological Station on 1 June 2023



## Wind Direction recorded at King's Park Meteorological Station on 4 May 2023



## Wind Direction recorded at King's Park Meteorological Station on 5 May 2023



## Wind Direction recorded at King's Park Meteorological Station on 10 May 2023



## Wind Direction recorded at King's Park Meteorological Station on 11 Ma