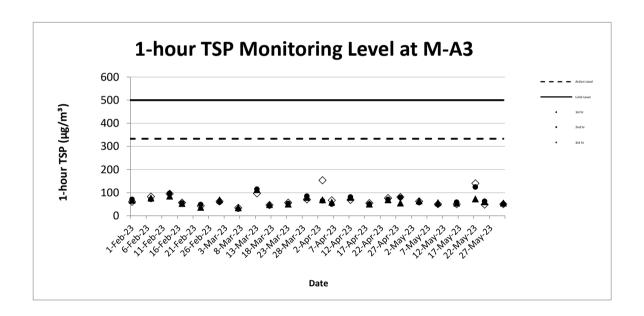

## 1-hour TSP Monitoring Result for Contract No. HY/2018/08 Central Kowloon Route – Central Tunnel

M-A3 - SKH Tsoi Kung Po Secondary School

| 1-hour TSP (μg/m³) |            |        |        |        |         |                 |                |         |  |  |
|--------------------|------------|--------|--------|--------|---------|-----------------|----------------|---------|--|--|
| Date               | Start Time | 1st hr | 2nd hr | 3rd hr | Average | Action<br>Level | Limit<br>Level | Weather |  |  |
| 4-May-23           | 10:07      | 64     | 56     | 62     | 61      |                 | 500            | Sunny   |  |  |
| 10-May-23          | 9:08       | 56     | 48     | 50     | 52      |                 |                | Cloudy  |  |  |
| 16-May-23          | 13:39      | 54     | 58     | 50     | 54      | 222             |                | Fine    |  |  |
| 22-May-23          | 13:04      | 73     | 124    | 140    | 112     | 333             |                | Fine    |  |  |
| 25-May-23          | 12:32      | 60     | 62     | 48     | 57      |                 |                | Sunny   |  |  |
| 31-May-23          | 13:25      | 54     | 50     | 50     | 52      |                 |                | Fine    |  |  |
|                    | Average    |        | 65     |        |         |                 |                |         |  |  |

 Average
 65

 Max
 140

 Min
 48