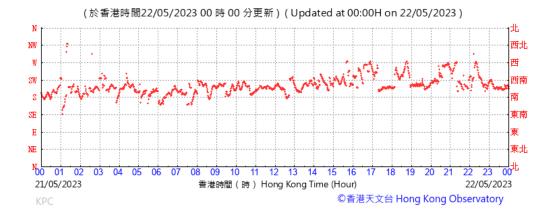

corded at King's Park Meteorological Station on 26 May 2023



## Wind Speed recorded at King's Park Meteorological Station on 31 May 2023



#### Wind Speed recorded at King's Park Meteorological Station on 1 June 2023



## Wind Direction recorded at King's Park Meteorological Station on 4 May 2023



## Wind Direction recorded at King's Park Meteorological Station on 5 May 2023



## Wind Direction recorded at King's Park Meteorological Station on 10 May 2023



## Wind Direction recorded at King's Park Meteorological Station on 11 May 2023



## Wind Direction recorded at King's Park Meteorological Station on 16 May 2023



## Wind Direction recorded at King's Park Meteorological Station on 17 May 2023



## Wind Direction recorded at King's Park Meteorological Station on 22 May 2023



## Wind Direction recorded at King's Park Meteorological Station on 23 May 2023



## Wind Direction recorded at King's Park Meteorological Station on 25 May 2023



## Wind Direction recorded at King's Park Meteorological Station on 26 May 2023



## Wind Direction recorded at King's Park Meteorological Station on 31 May 2023



## Wind Direction recorded at King's Park Meteorological Station on 1 June 2023