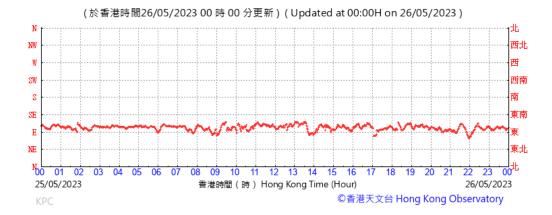

at King's Park Meteorological Station on 4 May 2023



## Wind Direction recorded at King's Park Meteorological Station on 5 May 2023



## Wind Direction recorded at King's Park Meteorological Station on 10 May 2023



## Wind Direction recorded at King's Park Meteorological Station on 11 May 2023



## Wind Direction recorded at King's Park Meteorological Station on 16 May 2023



## Wind Direction recorded at King's Park Meteorological Station on 17 May 2023



## Wind Direction recorded at King's Park Meteorological Station on 22 May 2023



## Wind Direction recorded at King's Park Meteorological Station on 23 May 2023



## Wind Direction recorded at King's Park Meteorological Station on 25 May 2023



## Wind Direction recorded at King's Park Meteorological Station on 26 May 2023



## Wind Direction recorded at King's Park Meteorological Station on 31 May 2023



## Wind Direction recorded at King's Park Meteorological Station on 1 June 2023