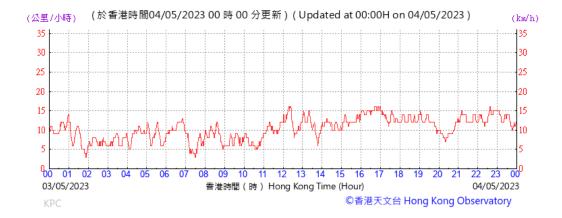

| Min               | 29      |                 |                      |
|            |             |               |                                       |                   |        |             |            |                                  |       |              | Max               | 85      |                 |                      |
|            |             |               |                                       |                   |        |             |            |                                  |       |              |                   |         |                 |                      |

Average

56

Note: Underline: Exceedance of Action Level Underline and Bold: Exceedance of Limit Level



## Wind Speed recorded at King's Park Meteorological Station on 4 May 2023



## Wind Speed recorded at King's Park Meteorological Station on 5 May 2023



#### Wind Speed recorded at King's Park Meteorological Station on 10 May 2023



## Wind Speed recorded at King's Park Meteorological Station on 11 May 2023



## Wind Speed recorded at King's Park Meteorological Station on 16 May 2023



#### Wind Speed recorded at King's Park Meteorological Station on 17 May 2023



## Wind Speed recorded at King's Park Meteorological Station on 22 May 2023



## Wind Speed recorded at King's Park Meteorological Station on 23 May 2023



#### Wind Speed recorded at King's Park Meteorological Station on 25 May 2023



## Wind Speed recorded at King's Park Meteorological Station on 26 May 2023



## Wind Speed recorded at King's Park Meteorological Station on 31 May 2023



###