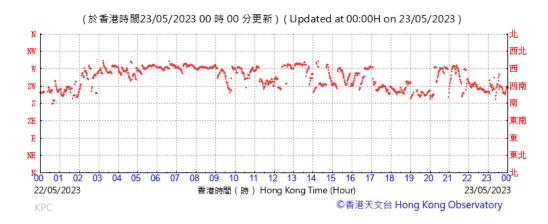

ed at King's Park Meteorological Station on 31 May 2023



#### Wind Speed recorded at King's Park Meteorological Station on 1 June 2023



## Wind Direction recorded at King's Park Meteorological Station on 4 May 2023



## Wind Direction recorded at King's Park Meteorological Station on 5 May 2023



## Wind Direction recorded at King's Park Meteorological Station on 10 May 2023



## Wind Direction recorded at King's Park Meteorological Station on 11 May 2023



## Wind Direction recorded at King's Park Meteorological Station on 16 May 2023



## Wind Direction recorded at King's Park Meteorological Station on 17 May 2023



## Wind Direction recorded at King's Park Meteorological Station on 22 May 2023



## Wind Direction recorded at King's Park Meteorological Station on 23 May 2023



## Wind Direction recorded at King's Park Meteorological Station on 25 May 2023



## Wind Direction recorded at King's Park Meteorological Station on 26 May 2023



## Wind Direction recorded at King's Park Meteorological Station on 31 May 2023



## Wind Direction recorded at King's Park Meteorological Station on 1 June 2023