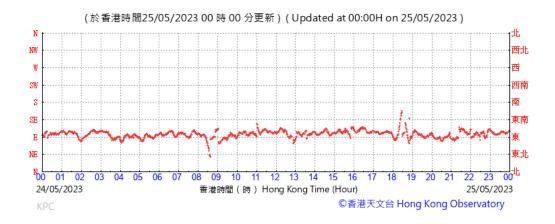

at King's Park Meteorological Station on 1 June 2023



## Wind Direction recorded at King's Park Meteorological Station on 4 May 2023



## Wind Direction recorded at King's Park Meteorological Station on 5 May 2023



## Wind Direction recorded at King's Park Meteorological Station on 10 May 2023



## Wind Direction recorded at King's Park Meteorological Station on 11 May 2023



## Wind Direction recorded at King's Park Meteorological Station on 16 May 2023



## Wind Direction recorded at King's Park Meteorological Station on 17 May 2023



## Wind Direction recorded at King's Park Meteorological Station on 22 May 2023



## Wind Direction recorded at King's Park Meteorological Station on 23 May 2023



## Wind Direction recorded at King's Park Meteorological Station on 25 May 2023



## Wind Direction recorded at King's Park Meteorological Station on 26 May 2023



## Wind Direction recorded at King's Park Meteorological Station on 31 May 2023



## Wind Direction recorded at King's Park Meteorological Station on 1 June 2023