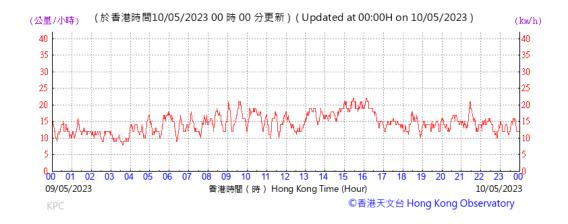

|                   |        |             |            |                                  |       |              | Max               | 85      |                 |                      |
|            |             |               |                                       |                   |        |             |            |                                  |       |              |                   |         |                 |                      |

Average

56

Note: Underline: Exceedance of Action Level Underline and Bold: Exceedance of Limit Level



## Wind Speed recorded at King's Park Meteorological Station on 4 May 2023



## Wind Speed recorded at King's Park Meteorological Station on 5 May 2023



#### Wind Speed recorded at King's Park Meteorological Station on 10 May 2023



## Wind Speed recorded at King's Park Meteorological Station on 11 May 2023



## Wind Speed recorded at King's Park Meteorological Station on 16 May 2023



#### Wind Speed recorded at King's Park Meteorological Station on 17 May 2023



## Wind Speed recorded at King's Park Meteorological Station on 22 May 2023



## Wind Speed recorded at King's Park Meteorological Station on 23 May 2023



#### Wind Speed recorded at King's Park Meteorological Station on 25 May 2023



## Wind Speed recorded at King's Park Meteorological Station on 26 May 2023



## Wind Speed recorded at King's Park Meteorological Station on 31 May 2023



#### Wind Speed recorded at King's Park Meteorological Station on 1 June 2023



## Wind Direction recorded at King's Park Meteorological Station on 4 May 2023