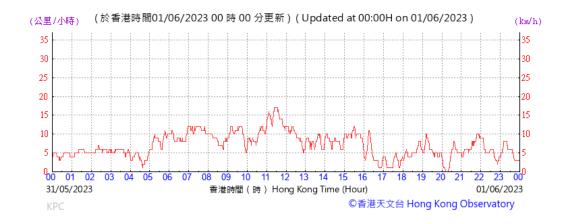

#### Wind Speed recorded at King's Park Meteorological Station on 10 May 2023



## Wind Speed recorded at King's Park Meteorological Station on 11 May 2023



## Wind Speed recorded at King's Park Meteorological Station on 16 May 2023



#### Wind Speed recorded at King's Park Meteorological Station on 17 May 2023



## Wind Speed recorded at King's Park Meteorological Station on 22 May 2023



## Wind Speed recorded at King's Park Meteorological Station on 23 May 2023



#### Wind Speed recorded at King's Park Meteorological Station on 25 May 2023



## Wind Speed recorded at King's Park Meteorological Station on 26 May 2023



## Wind Speed recorded at King's Park Meteorological Station on 31 May 2023



#### Wind Speed recorded at King's Park Meteorological Station on 1 June 2023



## Wind Direction recorded at King's Park Meteorological Station on 4 May 2023



## Wind Direction recorded at King's Park Meteorological Station on 5 May 2023



## Wind Direction recorded at King's Park Meteorological Station on 10 May 2023



## Wind Direction recorded at King's Park Meteorological Station on 11 May 2023



## Wind Direction recorded at King's Park Meteorological Station on 16 May 2023



## Wind Direction recorded at King's Park Meteorological Station on 17 May 2023



## Wind Direction recorded at King's Park Meteorological Station on 22 May 2023



## Wind Direction recorded at King's Park Meteorological Station on 23 May 2023



## Wind Direction recorded at King's Park Meteorological Station on 25 May 2023



## Wind Direction recorded at King's Park Meteorologi