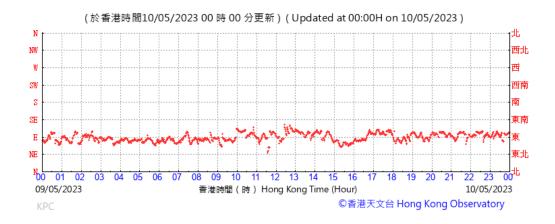

Wind Speed recorded at King's Park Meteorological Station on 17 May 2023



## Wind Speed recorded at King's Park Meteorological Station on 22 May 2023



## Wind Speed recorded at King's Park Meteorological Station on 23 May 2023



#### Wind Speed recorded at King's Park Meteorological Station on 25 May 2023



## Wind Speed recorded at King's Park Meteorological Station on 26 May 2023



## Wind Speed recorded at King's Park Meteorological Station on 31 May 2023



#### Wind Speed recorded at King's Park Meteorological Station on 1 June 2023



## Wind Direction recorded at King's Park Meteorological Station on 4 May 2023



## Wind Direction recorded at King's Park Meteorological Station on 5 May 2023



## Wind Direction recorded at King's Park Meteorological Station on 10 May 2023



## Wind Direction recorded at King's Park Meteorological Station on 11 May 2023



## Wind Direction recorded at King's Park Meteorological Station on 16 May 2023



## Wind Direction recorded at King's Park Meteorological Station on 17 May 2023



## Wind Direction recorded at King's Park Meteorological Station on 22 May 2023



## Wind Direction recorded at King's Park Meteorological Station on 23 May 2023



## Wind Direction recorded at King's Park Meteorological Station on 25 May 2023



## Wind Direction recorded at King's Park Meteorological Station on 26 May 2023



## Wind Direction recorded at King's Park Meteorological Station on 31 May 2023



## Wind Direction recorded at King's Park Meteorological Station on 1 June 2023