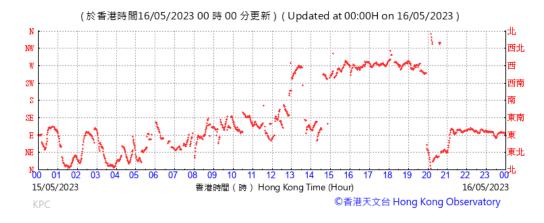

eed recorded at King's Park Meteorological Station on 23 May 2023



#### Wind Speed recorded at King's Park Meteorological Station on 25 May 2023



## Wind Speed recorded at King's Park Meteorological Station on 26 May 2023



## Wind Speed recorded at King's Park Meteorological Station on 31 May 2023



#### Wind Speed recorded at King's Park Meteorological Station on 1 June 2023



## Wind Direction recorded at King's Park Meteorological Station on 4 May 2023



## Wind Direction recorded at King's Park Meteorological Station on 5 May 2023



## Wind Direction recorded at King's Park Meteorological Station on 10 May 2023



## Wind Direction recorded at King's Park Meteorological Station on 11 May 2023



## Wind Direction recorded at King's Park Meteorological Station on 16 May 2023



## Wind Direction recorded at King's Park Meteorological Station on 17 May 2023



## Wind Direction recorded at King's Park Meteorological Station on 22 May 2023



## Wind Direction recorded at King's Park Meteorological Station on 23 May 2023



## Wind Direction recorded at King's Park Meteorological Station on 25 May 2023



## Wind Direction recorded at King's Park Meteorological Station on 26 May 2023



## Wind Direction recorded at King's Park Meteorological Station on 31 May 2023



## Wind Direction recorded at King's Park Meteorological Station on 1 June 2023