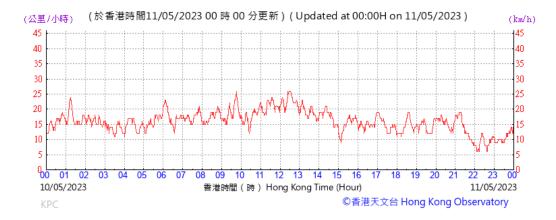

|       |              | Max               | 85      |                 |                      |
|            |             |               |                                       |                   |        |             |            |                                  |       |              |                   |         |                 |                      |

Average

56

Note: Underline: Exceedance of Action Level Underline and Bold: Exceedance of Limit Level



## Wind Speed recorded at King's Park Meteorological Station on 4 May 2023



## Wind Speed recorded at King's Park Meteorological Station on 5 May 2023



#### Wind Speed recorded at King's Park Meteorological Station on 10 May 2023



## Wind Speed recorded at King's Park Meteorological Station on 11 May 2023



## Wind Speed recorded at King's Park Meteorological Station on 16 May 2023



#### Wind Speed recorded at King's Park Meteorological Station on 17 May 2023



## Wind Speed recorded at King's Park Meteorological Station on 22 May 2023



## Wind Speed recorded at King's Park Meteorological Station on 23 May 2023



#### Wind Speed recorded at King's Park Meteorological Station on 25 May 2023



## Wind Speed recorded at King's Park Meteorological Station on 26 May 2023



## Wind Speed recorded at King's Park Meteorological Station on 31 May 2023



#### Wind Speed recorded at King's Park Meteorological Station on 1 June 2023



## Wind Direction recorded at King's Park Meteorological Station on 4 May 2023



## Wind Direction recorded at King's Park Meteorological Station on 5 May 2023