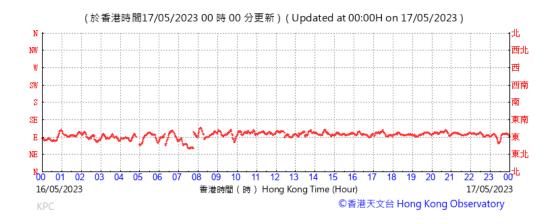

d recorded at King's Park Meteorological Station on 25 May 2023



## Wind Speed recorded at King's Park Meteorological Station on 26 May 2023



## Wind Speed recorded at King's Park Meteorological Station on 31 May 2023



#### Wind Speed recorded at King's Park Meteorological Station on 1 June 2023



## Wind Direction recorded at King's Park Meteorological Station on 4 May 2023



## Wind Direction recorded at King's Park Meteorological Station on 5 May 2023



## Wind Direction recorded at King's Park Meteorological Station on 10 May 2023



## Wind Direction recorded at King's Park Meteorological Station on 11 May 2023



## Wind Direction recorded at King's Park Meteorological Station on 16 May 2023



## Wind Direction recorded at King's Park Meteorological Station on 17 May 2023



## Wind Direction recorded at King's Park Meteorological Station on 22 May 2023



## Wind Direction recorded at King's Park Meteorological Station on 23 May 2023



## Wind Direction recorded at King's Park Meteorological Station on 25 May 2023



## Wind Direction recorded at King's Park Meteorological Station on 26 May 2023



## Wind Direction recorded at King's Park Meteorological Station on 31 May 2023



## Wind Direction recorded at King's Park Meteorological Station on 1 June 2023