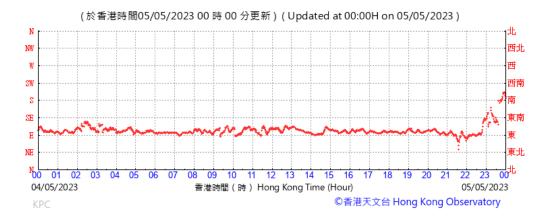

## Wind Speed recorded at King's Park Meteorological Station on 16 May 2023



#### Wind Speed recorded at King's Park Meteorological Station on 17 May 2023



## Wind Speed recorded at King's Park Meteorological Station on 22 May 2023



## Wind Speed recorded at King's Park Meteorological Station on 23 May 2023



#### Wind Speed recorded at King's Park Meteorological Station on 25 May 2023



## Wind Speed recorded at King's Park Meteorological Station on 26 May 2023



## Wind Speed recorded at King's Park Meteorological Station on 31 May 2023



#### Wind Speed recorded at King's Park Meteorological Station on 1 June 2023



## Wind Direction recorded at King's Park Meteorological Station on 4 May 2023



## Wind Direction recorded at King's Park Meteorological Station on 5 May 2023



## Wind Direction recorded at King's Park Meteorological Station on 10 May 2023



## Wind Direction recorded at King's Park Meteorological Station on 11 May 2023



## Wind Direction recorded at King's Park Meteorological Station on 16 May 2023



## Wind Direction recorded at King's Park Meteorological Station on 17 May 2023



## Wind Direction recorded at King's Park Meteorological Station on 22 May 2023



## Wind Direction recorded at King's Park Meteorological Station on 23 May 2023



## Wind Direction recorded at King's Park Meteorological Station on 25 May 2023



## Wind Direction recorded at King's Park Meteorological Station on 26 May 2023



## Wind Direction recorded at King's Park Meteorological Station on 31 May 2023



## Wind Direction recorded at King's Park Meteorolo